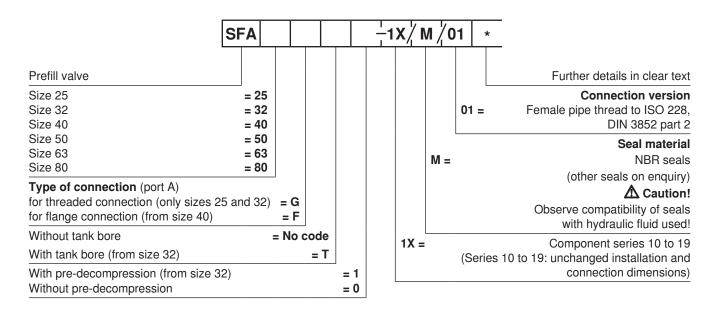

|
| <b>,</b> | <ul> <li>For direct mounting onto a working cylinder</li> </ul>                                                           |
| 2        | <ul> <li>With or without pre-decompression, optional</li> </ul>                                                           |
| ,        | <ul> <li>Integrated high-pressure port</li> </ul>                                                                         |
| ŀ        |                                                                                                                           |
| 5        |                                                                                                                           |

H6714

Information on available spare parts: www.boschrexroth.com/spc

### Ordering code



## Symbols



# IF Note!

Proposed circuit with directional valve and orifice in channel P for a single pre-fill valve. In the case of parallel connection of pre-fill valves, a separate orifice must be provided for each pilot line!