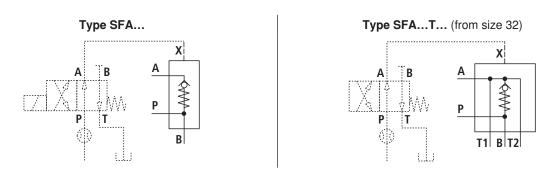

|
| <b>,</b> | <ul> <li>For direct mounting onto a working cylinder</li> </ul>                                                           |
| 2        | <ul> <li>With or without pre-decompression, optional</li> </ul>                                                           |
| ,        | <ul> <li>Integrated high-pressure port</li> </ul>                                                                         |
| ŀ        |                                                                                                                           |
| 5        |                                                                                                                           |

H6714

Information on available spare parts: www.boschrexroth.com/spc

### Ordering code



## Symbols



# IF Note!

Proposed circuit with directional valve and orifice in channel P for a single pre-fill valve. In the case of parallel connection of pre-fill valves, a separate orifice must be provided for each pilot line!